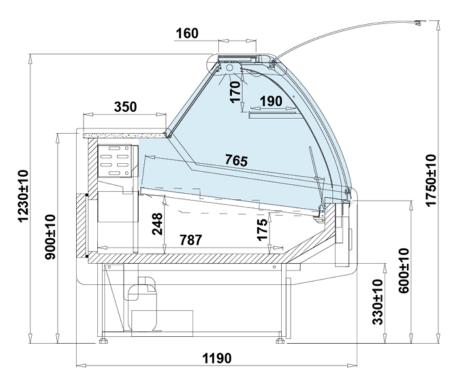

## **SANTIAGO NW S MOD C DRE**

Temperature range: +1°C/+10°C

Refrigerating unit: External

Refrigerant/Cooling factor: R404a / R507 /

R448 / R449

| Name                          | SANTIAGO NWS-MOD/C DRE     |
|-------------------------------|----------------------------|
| Code                          | SA107-c/DRE                |
| Length [mm]                   | 1390                       |
| Height [mm]                   | 1225+/10                   |
| Depth [mm]                    | 1190                       |
| Capacity [dm3]                | 150                        |
| Display area [m²]             | 0,9                        |
| Total Display Area (TDA) [m²] | -                          |
| Temp. range [°C]              | (+1 ± +10°C)               |
| Temp. class                   | -                          |
| Climate class                 | -                          |
| Energy efficiency class       | D                          |
| Refrigerant                   | R404a / R507 / R448 / R449 |
| Rated voltage [V]             | 230/50Hz                   |
| Rated power [W]               | 8,5                        |
|                               |                            |