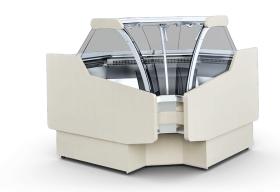

## **SANTIAGO NW S MOD C DRE**

Temperature range: +1°C/+10°C

Refrigerating unit: External

Refrigerant/Cooling factor: R404a / R507 /

R448 / R449

| Name                          | SANTIAGO NWS-MOD/C DRE     |
|-------------------------------|----------------------------|
| Code                          | SA107-c/DRE                |
| Length [mm]                   | 1390                       |
| Height [mm]                   | 1225+/10                   |
| Depth [mm]                    | 1190                       |
| Capacity [dm3]                | 150                        |
| Display area [m²]             | 0,9                        |
| Total Display Area (TDA) [m²] | -                          |
| Temp. range [°C]              | (+1 ± +10°C)               |
| Temp. class                   | -                          |
| Climate class                 | -                          |
| Energy efficiency class       | D                          |
| Refrigerant                   | R404a / R507 / R448 / R449 |
| Rated voltage [V]             | 230/50Hz                   |
| Rated power [W]               | 8,5                        |
|                               |                            |