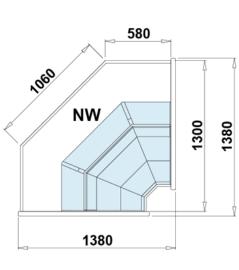

## **SANTIAGO NW S MOD C DRE**

Temperature range: +1°C/+10°C

Refrigerating unit: External

Refrigerant/Cooling factor: R404a / R507 /

R448 / R449

| Name                          | SANTIAGO NWS-MOD/C DRE     |
|-------------------------------|----------------------------|
| Code                          | SA107-c/DRE                |
| Length [mm]                   | 1390                       |
| Height [mm]                   | 1225+/10                   |
| Depth [mm]                    | 1190                       |
| Capacity [dm3]                | 150                        |
| Display area [m²]             | 0,9                        |
| Total Display Area (TDA) [m²] | -                          |
| Temp. range [°C]              | (+1 ± +10°C)               |
| Temp. class                   | -                          |
| Climate class                 | -                          |
| Energy efficiency class       | D                          |
| Refrigerant                   | R404a / R507 / R448 / R449 |
| Rated voltage [V]             | 230/50Hz                   |
| Rated power [W]               | 8,5                        |
|                               |                            |